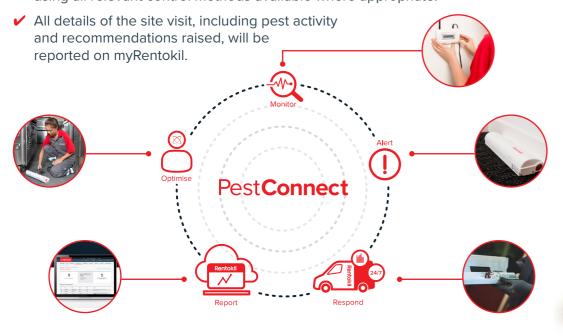

- PestConnect uses a range of connected devices to monitor for, and control, any rodents that find their way into your business.
- Once a device is triggered, the system will send an alert to a Rentokil technician, who will then respond to deal with the activity quickly and effectively.
- ✓ Whilst on site the technician will check the surrounding areas for further signs of pest activity, along with raising relevant recommendations.
- ✓ Where deemed necessary the technician will implement additional controls using all relevant control methods available where appropriate.

During visits, our technicians will raise pest control recommendations, including proofing and housekeeping issues, to help you stay pest free

All visit details are recorded on myRentokil, providing a full auditable trail of site visits