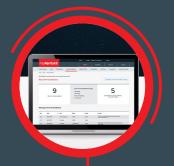

#### myRentokil Reporting

Provides insights into pest history and recommendation status, which gives the information needed to help us better protect your business.

myRentokil is accessible on PC, phone and tablet